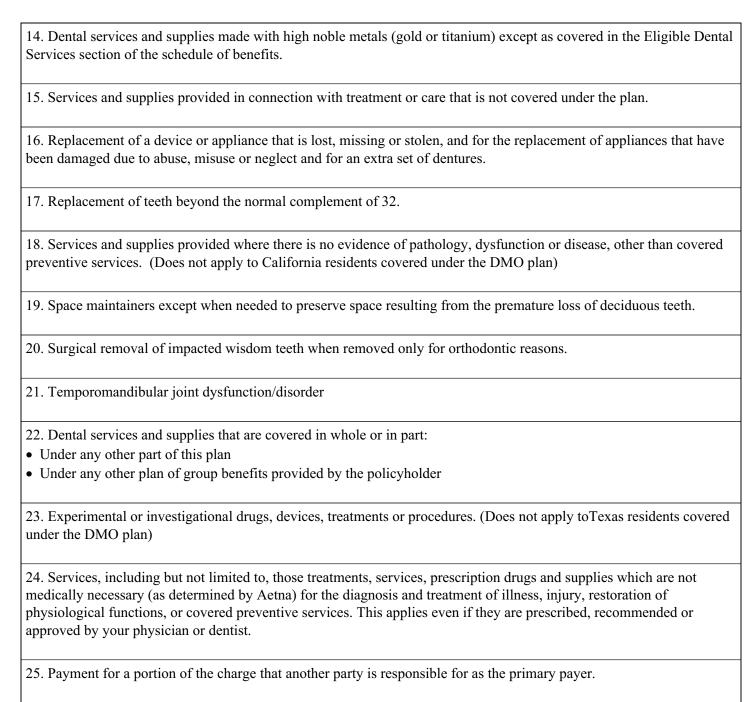

#### Some Services Not Covered Under the Plan Are\*:

- 1. Charges for services or supplies
  - Provided by a network provider in excess of the negotiated charge.
  - Provided by an out-of-network provider in excess of the recognized charge.
  - Provided for your personal comfort or convenience, or the convenience of any other person, including dental provider
  - Provided in connection with treatment or care that is not covered under the plan
  - Cancelled or missed appointment charges or charges to complete claim forms
  - Charges for which you have no legal obligation to pay
  - Charges that would not be made if you did not have coverage, including:
    - Care in charitable institutions
    - Care for conditions related to current or previous military service
    - Care while in the custody of a governmental authority
- 2. Any charge in excess of any benefit, dollar, visit, or frequency limit stated in the schedule of benefits.
- 3. Cosmetic services and supplies including:
- Plastic surgery
- Reconstructive surgery
- Cosmetic surgery
- Personalization or characterization of dentures or other services and supplies which improve, alter or enhance appearance

- Augmentation and vestibuloplasty and other services to protect, clean, whiten, bleach or alter the appearance of teeth whether or not for psychological or emotional reasons
- Facings on molar crowns and pontics will always be considered cosmetic.
- 4. Court-ordered services and supplies Includes those court-ordered services and supplies, or those required as a condition of parole, probation, release or as a result of any legal proceeding.
- 5. Acupuncture, acupressure and acupuncture therapy
- 6. Crown, inlays and onlays, and veneers unless for one of the following:
- It is treatment for decay or traumatic injury and teeth cannot be restored with a filling material
- The tooth is an abutment to a covered partial denture or fixed bridge.
- 7. Dental implants, false teeth, prosthetic restoration of dental implants, plates, dentures, braces, mouth guards, and other devices to protect, replace or reposition teeth and removal of implants.
- 8. Dentures, crowns, inlays, onlays, bridges, or other prosthetic appliances or services used for the purpose of splinting, to alter vertical dimension, to restore occlusion, or correcting attrition, abrasion, or erosion. (Does not apply to California residents covered under the DMO plan)
- 9. Dental work that began before you were covered by the plan. This means that the following dental work is not covered (Does not apply to Texas residents covered under the DMO plan):
- An appliance, or modification of an appliance, if an impression for it was made before you were covered by the plan
- A crown, bridge, or cast or processed restoration, if a tooth was prepared for it before you were covered by the plan
- Root canal therapy, if the pulp chamber for it was opened before you were covered by the plan
- 10. First installation of a denture or fixed bridge, and any inlay and crown that serves as an abutment to replace congenitally missing teeth or to replace teeth, all of which were lost while you were not covered.
- 11. General anesthesia and intravenous sedation, unless specifically covered and done in connection with another eligible dental service.
- 12. Instruction for diet, tobacco counseling and oral hygiene.
- 13. Orthodontic treatment except as covered in the Eligible Dental Services section of the schedule of benefits.